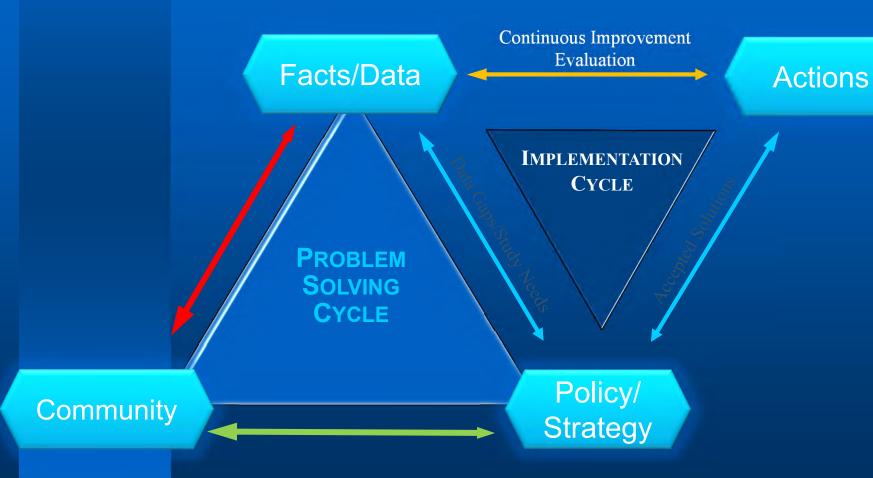

# Storm Water Management Decision Model

# Continuous improvement is better than delayed perfection – Mark Twain

Risk Assessment/Risk Reduction

retroFIT