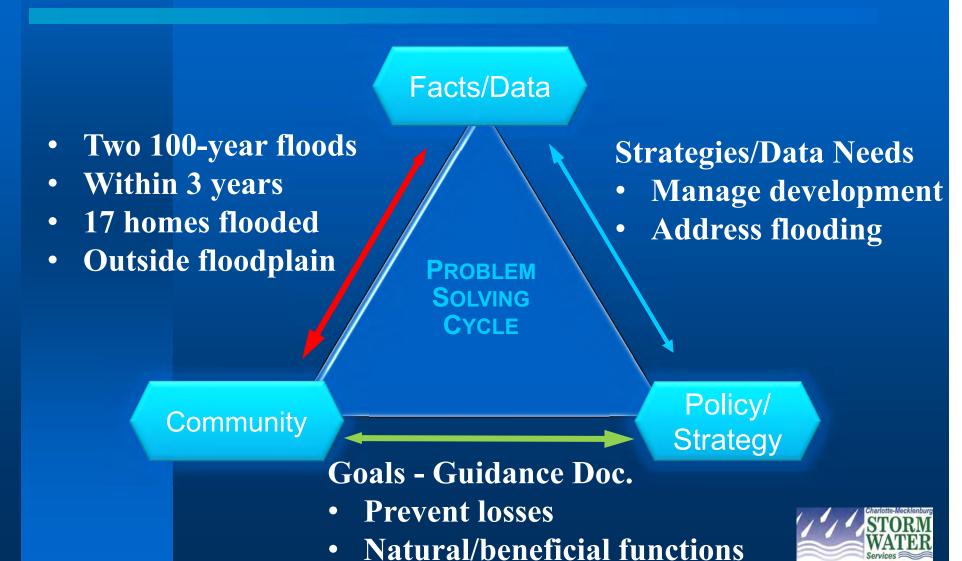

# **Storm Water Management Decision Model**

Problems:
Situations
people are
motivated to
change

PROBLEM SOLVING CYCLE

Facts/Data

Community

Policy/ Strategy

#### Facts/Data

Facts are stubborn things; and whatever may be our wishes, our inclinations, or the dictates of our passion, they cannot alter the state of facts and evidence.

John Adams

Community

Policy/ Strategy