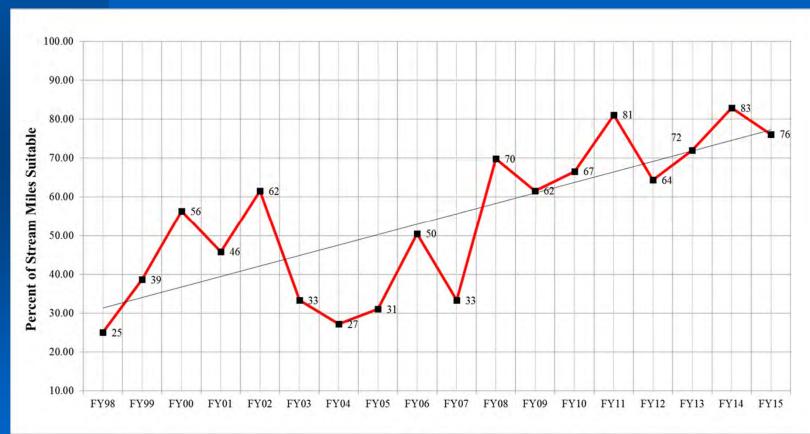

. John Adams

#### Maps:

- Updated: 2 ft.
- Future: Add. 2 ft.
- 1 ft. encr.  $\neq$  1 ft. rise
- Pre-FIRMs will always flood

Facts/Data

PROBLEM SOLVING CYCLE

Community

Policy/ Strategy

- Local mapping program
- Future conditions/0.1 ft. encr.
- Buyout program



# Storm Water Management Decision Model







# Continuous improvement is better than delayed perfection – Mark Twain





Risk Assessment/Risk Reduction

retroFIT

### The End Game - Resilience



#### **Cumulative Investment & Benefits in Mitigation**



### **The End Game - Resilience**





### The End Game - Resilience



- 433 buildings demolished
- 155 floodplain acres reclaimed
- Funding 58% federal, 42% local
- Water quality is improving



## **The End Game - Habitat**



### Percent streams fishable, swimmable





## Questions??