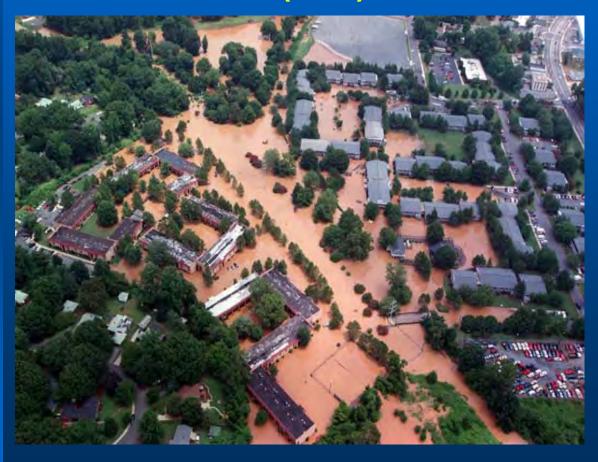

## Flood History - 1995

**♦ \$20M in losses (est.)** 

## Flood History - 1997

- ♦ \$60M in losses (est.)
- Flooding outside floodplain
- Majority of homes flooded, again