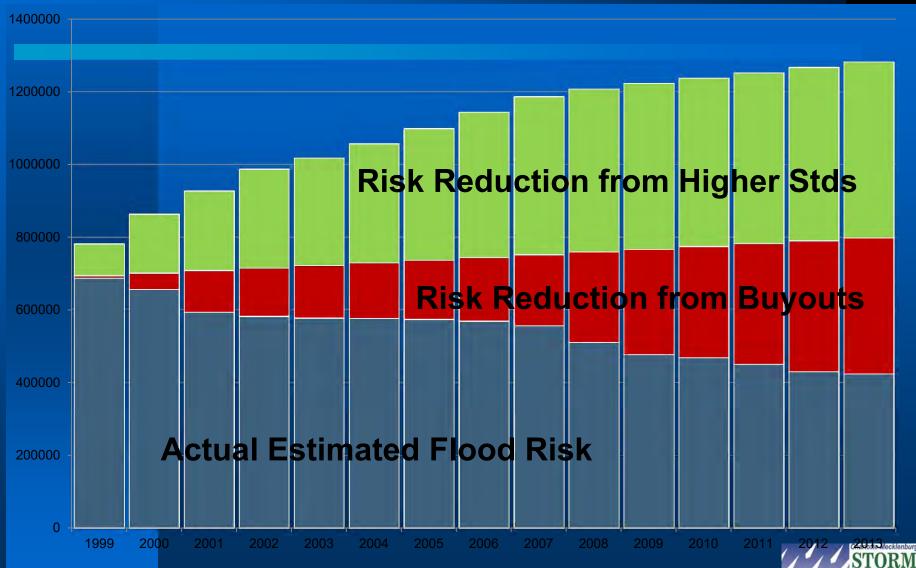

### **The End Game - Resilience**

### The End Game - Resilience

- 433 buildings demolished
- 155 floodplain acres reclaimed
- Funding 58% federal, 42% local
- Water quality is improving