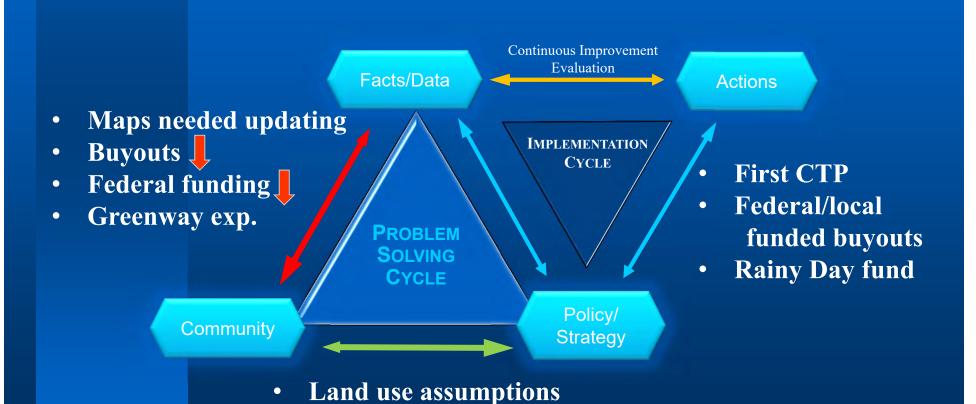

#### Maps:

- Updated: 2 ft.
- Future: Add. 2 ft.
- 1 ft. encr.  $\neq$  1 ft. rise
- Pre-FIRMs will always flood

Facts/Data

PROBLEM SOLVING CYCLE

Community

Policy/ Strategy

- Local mapping program
- Future conditions/0.1 ft. encr.
- Buyout program

### The End Game - Resilience

- 433 buildings demolished
- 155 floodplain acres reclaimed
- Funding 58% federal, 42% local
- Water quality is improving